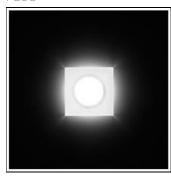

## Light output 1 (integrated)

| Lamp type          | LED    | CCT         | 4000 K |
|--------------------|--------|-------------|--------|
| Nominal lamp power | 2.3 W  | CRI         | 80     |
| Total flux         | 13 lm  | LOR         | 100%   |
| Luminous efficacy  | 6 lm/W | ULOR        | 17%    |
|                    |        | Total power | 2.3 W  |