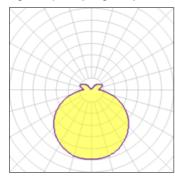

## Light output 1 (integrated)

| Lamp type          | LED    | CCT         | 4000 K |
|--------------------|--------|-------------|--------|
| Nominal lamp power | 2.3 W  | CRI         | 80     |
| Total flux         | 13 lm  | LOR         | 100%   |
| Luminous efficacy  | 6 lm/W | ULOR        | 17%    |
|                    |        | Total power | 2.3 W  |