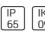

Shape and measurements

Height: 1.97 in Diameter: 2.36 in

Adjustability

Fixed

Electric

System power: 2.3 W Appliance Class: II

Protection

IP: 65 IK: 09 3000 K