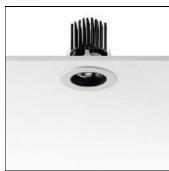

## Product data sheet

LIGHT SOLDIER FIXED 03.4302/LED 8,2W/48°

FLOS

Embedded light fixtures for LED light source available in fixed or tilt versions. Comprised of a round hoop at the front made of aluminium, next to a ring made of black thermoplastic material, giving great visual comfort. Finishes in white (30), grey (02) and black (14).

Mounting mode

Ceiling recessed

Shape and measurements

Height: 2.83 in Diameter: 2.95 in

Adjustability

Fixed

Electric

System power: 8.2 W Appliance Class: III