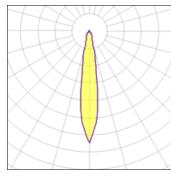

## Light output 1

1 x LED Nominal lamp power Lamp flux Luminous efficacy CCT CRI

16.5 W 1681 lm 81 lm/W 6000 K 70 LOR Total flux Total power

96% 1617 lm 20 W

| Mounting mode          | Electric           |
|------------------------|--------------------|
| Wall mounted           | System power: 20 W |
| Shape and measurements | Appliance Class: I |
| Height: 5.91 in        | Protection         |
| Diameter: 5.91 in      | IP: 65             |
| Adjustability          | IK: 07             |
| Fixed                  |                    |