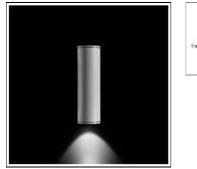

## EMMA150 LED 118271150 FLOS

• Outdoor luminaire for installation on wall. • Configuration: die-cast aluminium fixing base and frames, EN AB47100 alloy (low copper content). Extruded aluminium body. • Double layer coating for high resistance to corrosion: The aluminium components are painted with a double coat using powders which are complaint with QUALICOAT standards: a first layer of epoxy powder (with excellent chemical and mechanical resistance) and a second finishing layer of polyester powder (resistant to UV rays and atmospheric agents). The entire painting process of the aluminium fitting starts from components which have been sand-blasted in advance to make the surface more porous and increase the adherence of the paint. Ares effects alkaline and acid washing to clean the surfaces completely, then rinses with demineralised water to remove any residue particles, subsequently a chemical conversion treatment is done to protect against rusting. • Tempered transparent glass, silicone gaskets.

## Light output 1

1 x LED Nominal lamp power Lamp flux Luminous efficacy CCT CRI

16.5 W 1681 lm 81 lm/W 6000 K 70 LOR Total flux Total power

96% 1617 lm 20 W

| Mounting mode          | Electric           |
|------------------------|--------------------|
| Wall mounted           | System power: 20 W |
| Shape and measurements | Appliance Class: I |
| Height: 5.91 in        | Protection         |
| Diameter: 5.91 in      | IP: 65             |
| Adjustability          | IK: 07             |
| Fixed                  |                    |