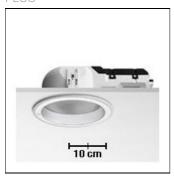

## Product data sheet

ECOLIGHT 03.3421/TC-TEL/32W/75°

FLOS

Recessed indoor luminaires for indoor installation for compact fluorescent lamps. Self-extinguishing,thermoplastic white reflector housing;vacuum-aluminium coated anti-glare elements.

Mounting mode

Ceiling recessed

Shape and measurements

Height: 4.33 in Diameter: 8.66 in

Adjustability

Fixed

Electric

System power: 32 W