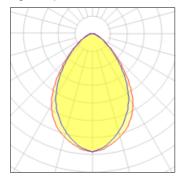

## Light output 1

## 1 x Fluorescent lamp tubular T8

| Nominal lamp power | 32 W    | Socket      | Gx24Q-3 |
|--------------------|---------|-------------|---------|
| Lamp flux          | 2400 lm | LOR         | 40%     |
| Luminous efficacy  | 30 lm/W | Total flux  | 960 lm  |
| CCT                | 3000 K  | Total power | 32 W    |
| CRI                | 84      |             |         |