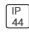

## Product data sheet

ECOLIGHT 03.3421/TC-TEL/32W/75°

FLOS







Recessed indoor luminaires for indoor installation for compact fluorescent lamps. Self-extinguishing,thermoplastic white reflector housing;vacuum-aluminium coated anti-glare elements.

## Light output 1



## 1 x Fluorescent lamp tubular T8

| Nominal lamp power | 32 W    | Socket      | Gx24Q-3 |
|--------------------|---------|-------------|---------|
| Lamp flux          | 2400 lm | LOR         | 40%     |
| Luminous efficacy  | 30 lm/W | Total flux  | 960 lm  |
| CCT                | 3000 K  | Total power | 32 W    |
| CRI                | 84      |             |         |

Mounting mode

Ceiling recessed

Shape and measurements

Height: 4.33 in Diameter: 8.66 in

Adjustability

Fixed

Electric

System power: 32 W

Protection

IP: 44