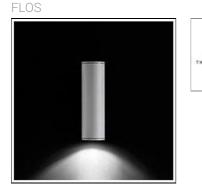

## Product data sheet

EMMA180 1193512

• Outdoor luminaire for installation on wall. • Configuration: die-cast aluminium fixing base and frames, EN AB47100 alloy (low copper content). Extruded aluminium body. • Double layer coating for high resistance to corrosion: The aluminium components are painted with a double coat using powders which are complaint with QUALICOAT standards: a first layer of epoxy powder (with excellent chemical and mechanical resistance) and a second finishing layer of polyester powder (resistant to UV rays and atmospheric agents). The entire painting process of the aluminium fitting starts from components which have been sand-blasted in advance to make the surface more porous and increase the adherence of the paint. Ares effects alkaline and acid washing to clean the surfaces completely, then rinses with demineralised water to remove any residue particles, subsequently a chemical conversion treatment is done to protect against rusting. • Tempered transparent glass, silicone gaskets.

| -                      |                    |
|------------------------|--------------------|
| Mounting mode          | Electric           |
| Wall mounted           | System power: 35 W |
| Shape and measurements | Appliance Class: I |
| Height: 7.09 in        | Protection         |
| Diameter: 7.09 in      | IP: 65             |
| Adjustability          | IK: 06             |