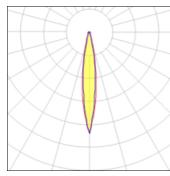

## Light output 1

1 x Metal halide lamp Nominal lamp power Lamp flux Luminous efficacy CCT CRI

35 W 3300 lm 39 lm/W 3000 K 81

Socket LOR Total flux Total power

| G12     |
|---------|
| 41%     |
| 1366 lm |
| 35 W    |
|         |