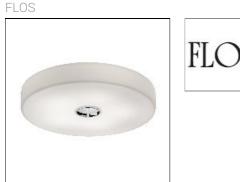

# Product data sheet

BUTTON HL F3190009

Wall/ceiling fixture providing diffused lighting for indoor use. Hand-blown opal ply glass diffuser (transparent - opal - transparent) with acid finish. Sheared, deep-drawn steel sheet wall/ceiling attachment with white galvanized finish. Sheared, deep-drawn steel sheet reflector painted white for high temperatures. Closing cover in injection molded tecnopolymer with chorome finish. Satin-finish incandescent line voltage halogen lamps. Luminosity can be adjusted by means of traditional dimmers installed in the recessed versions. Net weight 13.5 kg.

## Mounting mode

Ceiling mounted

## Shape and measurements

Length: 18.50 in Width: 18.50 in Height: 3.94 in