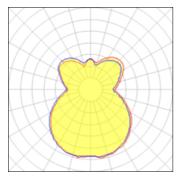

## 5 x Halogen low voltage lamp without reflector

| Nominal lamp power | 40 W   | Socket      | G9      |
|--------------------|--------|-------------|---------|
| Lamp flux          | 460 lm | LOR         | 62%     |
| Luminous efficacy  | 7 lm/W | ULOR        | 26%     |
| CCT                | 2821 K | Total flux  | 1437 lm |
| CRI                | 99     | Total power | 200 W   |
|                    |        |             |         |