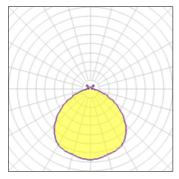

## Light output 1

| 1 x Com   | pact fluoresc | ent lamp  |
|-----------|---------------|-----------|
| 1 X 00111 |               | cincianip |

IP 55

| •                  | •       |             |         |
|--------------------|---------|-------------|---------|
| Nominal lamp power | 18 W    | Socket      | Gx24Q-2 |
| Lamp flux          | 1200 lm | LOR         | 47%     |
| Luminous efficacy  | 32 lm/W | ULOR        | 4%      |
| CCT                | 4000 K  | Total flux  | 568 lm  |
| CRI                | 80      | Total power | 18 W    |
|                    |         |             |         |