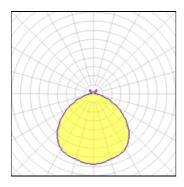

| 1 x Compact fluorescent | 1 x Compact fluorescent lamp |             |         |  |  |
|-------------------------|------------------------------|-------------|---------|--|--|
| Nominal lamp power      | 18 W                         | Socket      | Gx24Q-2 |  |  |
| Lamp flux               | 1200 lm                      | LOR         | 47%     |  |  |
| Luminous efficacy       | 32 lm/W                      | ULOR        | 4%      |  |  |
| CCT                     | 3000 K                       | Total flux  | 568 lm  |  |  |
| CRI                     | 84                           | Total power | 18 W    |  |  |