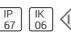

## Product data sheet

SIGMA LED 518024

FLOS







• Recessed light for outdoor installation on wall, ceiling or ground. • Configuration: turned aluminium body (EN AW 6060) with 15 micron anodizing for high resistance to corrosion. Caps and flat frame in 316L stainless steel.

## Light output 1



| 1 x LED            |         |
|--------------------|---------|
| Nominal lamp power | 3.6 W   |
| Lamp flux          | 215 lm  |
| Luminous efficacy  | 47 lm/W |
| CCT                | 6000 K  |
| CBI                | 70      |

| 6 W  | LOR         | 99%    |
|------|-------------|--------|
| 5 lm | Total flux  | 212 lm |
| n/W  | Total power | 4.5 W  |
| 00 K |             |        |
| 70   |             |        |

Mounting mode

Ceiling recessed

Shape and measurements

Height: 2.60 in Diameter: 2.56 in

Adjustability

Fixed

Electric

S