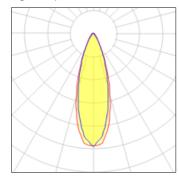

## Light output 1

| 1 x LED            |         |
|--------------------|---------|
| Nominal lamp power | 3.6 W   |
| Lamp flux          | 215 lm  |
| Luminous efficacy  | 47 lm/W |
| CCT                | 6000 K  |
| CBI                | 70      |

| 6 W  | LOR         | 99%    |
|------|-------------|--------|
| 5 lm | Total flux  | 212 lm |
| n/W  | Total power | 4.5 W  |
| 00 K |             |        |
| 70   |             |        |

Mounting mode