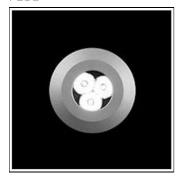

## Product data sheet

SIGMA LED 518024

FLOS

• Recessed light for outdoor installation on wall, ceiling or ground. • Configuration: turned aluminium body (EN AW 6060) with 15 micron anodizing for high resistance to corrosion. Caps and flat frame in 316L stainless steel.

Ceiling recessed

Shape and measurements

Height: 2.60 in Diameter: 2.56 in

Adjustability

Fixed

Electric

System power: 4.5 W Appliance Class: III

Protection