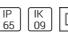

# Product data sheet

OMICRON LED 516002

FLOS







• Recessed light for outdoor installation on wall. • Configuration: turned aluminium body (EN AW-6060 alloy) with 15 micron anodizing for high resistance to corrosion. Methacrylate diffuser and 316L stainless steel cover.

## Light output 1 (integrated)



Lamp type

Nominal lamp power

Total flux

Luminous efficacy

LED 2.3 W 11 lm 5 lm/W CCT
CRI
LOR
ULOR
Total power

4000 K 80 100%

50% 2.3 W

#### Mounting mode

Wall recessed

#### Shape and measurements

Height: 1.97 in Diameter: 2.36 in

#### Adjustability

Fixed

#### Electric

System power: 2.3 W Appliance Class: II

### Protection

IP: 65 IK: 09