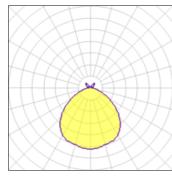

## 1 x Halogen low voltage lamp without reflector

| Nominal lamp power | 100 W   | Socket      | E27    |
|--------------------|---------|-------------|--------|
| Lamp flux          | 1470 lm | LOR         | 62%    |
| Luminous efficacy  | 9 lm/W  | ULOR        | 7%     |
| CCT                | 2821 K  | Total flux  | 918 lm |
| CRI                | 99      | Total power | 100 W  |