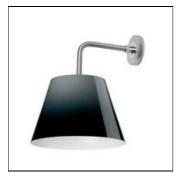

## Product data sheet

ROMEO OUTDOOR W1 GRI HL F6461020

FLOS

Wall or floor luminaires for outdoor use providing direct and diffused light. The outdoor range of luminaires has: a die-cast aluminum alloy wall or ceiling fitting with brillant finish; an injection-molded polycarbonate (PC) cover rose; a 316L stainless steel stem-polished; an opal-colored, vacuum-formed internal polycarbonate diffuser

Mounting mode

Wall mounted

Shape and measurements

Length: 13.39 in Width: 14.17 in Height: 15.12 in

Adjustability

Fixed

Electric

System power: 100 W