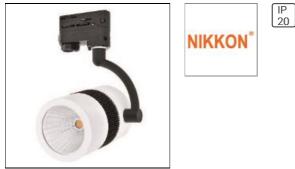

## Product data sheet

13W LED CYLINDER TRACK LIGHT 85 (3000K) ARGENTO K20100

NIKKON

NIKKON ARGENTO K20100 13W LED Cylinder Track Light 85 (3000K)