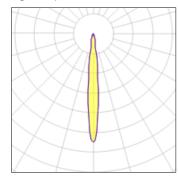

## Light output 1

## 1 x Halogen low voltage lamp without reflector

| Nominal lamp power | 50 W    | Socket      | Gx5.3   |
|--------------------|---------|-------------|---------|
| Lamp flux          | 1182 lm | LOR         | 100%    |
| Luminous efficacy  | 24 lm/W | Total flux  | 1182 lm |
| CCT                | 3000 K  | Total power | 50 W    |
| CRI                | 99      |             |         |