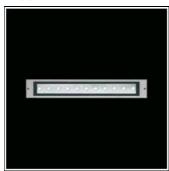

# Product data sheet

CIELO LED 9483131

**FLOS** 

Recessed linear luminaire for outdoor/indoor installation in ground or ceiling. • Double layer coating for high resistance to corrosion: The aluminium components are painted with a double coat using powders which are complaint with QUALICOAT standards: a first layer of epoxy powder (with excellent chemical and mechanical resistance) and a second finishing layer of polyester powder (resistant to UV rays and atmospheric agents). The entire painting process of the aluminium fitting starts from components which have been sand-blasted in advance to make the surface more porous and increase the adherence of the paint. Ares effects alkaline and acid washing to clean the surfaces completely, then rinses with demineralised water to remove any residue particles, subsequently a chemical conversion treatment is done to protect against rusting. • Die-cast double closing end on each side allowing easy and safe maintenance, moulded silicone gasket, 8mm thick tempered transparent glass with silkscreen border mechanically fixed to the body by a silicone adhesive. Electrical components are installed on a removable frame.

#### Mounting mode

Floor recessed

#### Shape and measurements

Length: 25.39 in Width: 3.94 in Height: 3.11 in