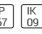

# Product data sheet

CIELO LED 9483131

**FLOS** 









Recessed linear luminaire for outdoor/indoor installation in ground or ceiling. • Double layer coating for high resistance to corrosion: The aluminium components are painted with a double coat using powders which are complaint with QUALICOAT standards: a first layer of epoxy powder (with excellent chemical and mechanical resistance) and a second finishing layer of polyester powder (resistant to UV rays and atmospheric agents). The entire painting process of the aluminium fitting starts from components which have been sand-blasted in advance to make the surface more porous and increase the adherence of the paint. Ares effects alkaline and acid washing to clean the surfaces completely, then rinses with demineralised water to remove any residue particles, subsequently a chemical conversio