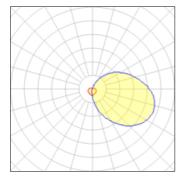

## 1 x Compact fluorescent lamp

IP 55

| 1                  | 1       |             |        |
|--------------------|---------|-------------|--------|
| Nominal lamp power | 26 W    | LOR         | 11%    |
| Lamp flux          | 1800 lm | ULOR        | 4%     |
| Luminous efficacy  | 7 lm/W  | Total flux  | 203 lm |
| CCT                | 2700 K  | Total power | 28 W   |
| CRI                | 82      |             |        |
|                    |         |             |        |