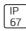

## Product data sheet

NEUTRON 1 FIXED SQUARE CEILING 07.9523/PWLED/7W/37°

FLOS







Adjustable recessed luminaire for ceilings or in ground applications, for LEDs or 12 volt halogen QR-CBC 35 lamps. Die-cast aluminum recessed housing, high corrosionresistance. 6mm tempered protection glass. Silicone seals. Stainless steel closing ring with fixing screws. PG9 cable gland with pre-wired 1 metre power loom. Finishes: matt black (04), grey (72), stainless steel (55), stainless steel dark copper (PB), stainless steel gold (PG), stainless steel black (PN).

## Light output 1



| 1 x LED            |         |             |
|--------------------|---------|-------------|
| Nominal lamp power | 7.2 W   | LOR         |
| Lamp flux          | 318 lm  | Total flux  |
| Luminous efficacy  | 31 lm/W | Total power |
| CCT                | 3000 K  |             |
| CRI