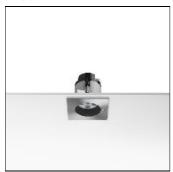

## Product data sheet

NEUTRON 1 FIXED SQUARE CEILING 07.9523/PWLED/7W/37°

FLOS

Adjustable recessed luminaire for ceilings or in ground applications, for LEDs or 12 volt halogen QR-CBC 35 lamps. Die-cast aluminum recessed housing, high corrosionresistance. 6mm tempered protection glass. Silicone seals. Stainless steel closing ring with fixing screws. PG9 cable gland with pre-wired 1 metre power loom. Finishes: matt black (04), grey (72), stainless steel (55), stainless steel dark copper (PB), stainless steel gold (PG), stainless steel black (PN).

Mounting mode

Ceiling recessed

Shape and measurements

Length: 4.92 in Width: 4.92 in Height: 4.72 in

Adjustability

Fixed

Electric

System power: 7.2 W