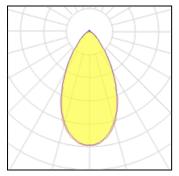

## Light output 1

# 1 x LED

IP 66

| Nominal lamp power | 140 W    | LOR         | 96%      |
|--------------------|----------|-------------|----------|
| Lamp flux          | 18480 lm | Total flux  | 17748 lm |
| Luminous efficacy  | 120 lm/W | Total power | 148.31 W |
| CCT                | 2962 K   |             |          |
| CRI                | 99       |             |          |
|                    |          |             |          |