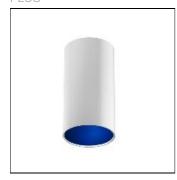

## Product data sheet

KAP SURFACE CEILING 03.4522/POWER LED/9W

FLOS

Luminaire for direct lighting to be installed on ceilings, wall or in suspension. Body of the luminaire made of extruded aluminium. the LED version has an interior reflector made of polycarbonate painted inside. Besides, it incorporates a diffuser lens made of opal polycarbonate which offers a uniform light. The halogen lamp versions have a reflector made of painted aluminium and a glass diffuser made of glass with sandblasted finish. combinations of exterior finishes available anodized or painted and the interior finishes of the reflector.

LOR 30%
Total flux 170 lm
Total power 9 W

Mounting mode

Ceiling mounted

Shape and measurements

Height: 9.25 in Diameter: 3.94 in

Adjustability

Fixed

Electric