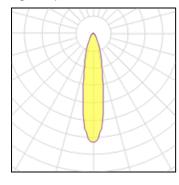

| 190 W    | LOR         | 91%      |
|----------|-------------|----------|
| 27000 lm | Total flux  | 24657 lm |
| 17 lm/W  | Total power | 211.15 W |
| 4948 K   |             |          |

Mounting mode