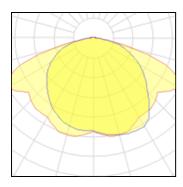

| LOR         | 84%     |
|-------------|---------|
| Total flux  | 5697 lm |
| Total power | 137 W   |
|             |         |

| 1 x High pressure mercury vapour lamp |         |  |
|---------------------------------------|---------|--|
| Nominal lamp power                    | 80 W    |  |
| Lamp flux                             | 4000 lm |  |
| Luminous efficacy                     | 38 lm/W |  |
| CCT                                   | 3400 K  |  |
| CRI                                   | 54      |  |

| LOR         | 84%     |
|-------------|---------|
| Total flux  | 3351 lm |
| Total power | 89 W    |
|             |         |

Mounting mode

Pole top mounted

Shape and measurements

Height: 19.69 in Diameter: 22.44 in Electric