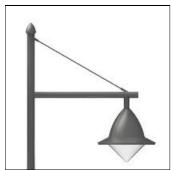

## Product data sheet

LUCAS XI (1-ARMED) 9.849.3162.15

LEIPZIGER LEUCHTEN

Mounting height 6.00 m. Other heights please inquire. - High-quality mirror optics to suit non-glare class KB1 - Aluminium cast luminaire body, inside white, outside painted in colour - Impact-resistant polycarbonate attachment, UV-stabilized, transparent or beaded - Luminaires with wiring ready for connection - Easy installation with adapter jack -Available in any RAL or DB colour without surcharge - Scope of supply includes reinforced and hot-galvanized triple offset Pole dia. 76 mm inclusive painted bracket made of spezial steel Voltage: 230V 50Hz Protected to: IP 55 Protection class: I/II Made to DIN VDE 0711 Luminaires generally compensatet

| LOR         | 84%     |
|-------------|---------|
| Total flux  | 3351 lm |
| Total power | 89 W    |
|             |         |

Mounting mode

Pole top mounted

Shape and measurements

Height: 19.69 in Diameter: 22.44 in Electric