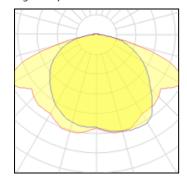

## Light output 1

| 1 x High pressure mercury vapour lamp |         |  |
|---------------------------------------|---------|--|
| Nominal lamp power                    | 125 W   |  |
| Lamp flux                             | 6800 lm |  |
| Luminous efficacy                     | 42 lm/W |  |
| CCT                                   | 3400 K  |  |
| CRI                                   | 54      |  |
|                                       |         |  |

| LOR         | 84%     |
|-------------|---------|
| Total flux  | 5697 lm |
| Total power | 137 W   |
|             |         |

| 1 x High pressure mercury vapour lamp |         |  |
|---------------------------------------|---------|--|
| Nominal lamp power                    | 80 W    |  |
| Lamp flux                             | 4000 lm |  |
| Luminous efficacy                     | 38 lm/W |  |
| CCT                                   | 3400 K  |  |
| CRI                                   | 54      |  |