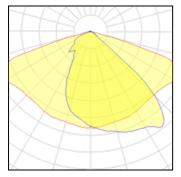

## 1 x LED

| TXEED              |          |             |         |
|--------------------|----------|-------------|---------|
| Nominal lamp power | 30 W     | LOR         | 82%     |
| Lamp flux          | 4060 lm  | Total flux  | 3322 lm |
| Luminous efficacy  | 101 lm/W | Total power | 32.98 W |
| CCT                | 3953 K   |             |         |
| CRI                | 99       |             |         |
|                    |          |             |         |

| Mounting mode          | Electric              |
|------------------------|-----------------------|
| Pole top mounted       | System power: 32.98 W |
| Shape and measurements | Protection            |
| Length: 3.94 in        | IP: 66                |
| Width: 3.94 in         |                       |
| Height: 3.94 in        |                       |