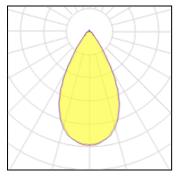

## Light output 1

## 1 x LED

| Nominal lamp power | 190 W    | LOR         | 88%      |
|--------------------|----------|-------------|----------|
| Lamp flux          | 25200 lm | Total flux  | 22295 lm |
| Luminous efficacy  | 106 lm/W | Total power | 210.26 W |
| CCT                | 2962 K   |             |          |
| CRI                | 99       |             |          |
|                    |          |             |          |