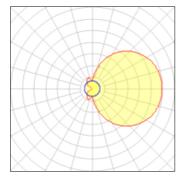

## Light output 1 (integrated)

| Lamp type          | LED    | CCT         | 4000 K |
|--------------------|--------|-------------|--------|
| Nominal lamp power | 2.3 W  | CRI         | 80     |
| Total flux         | 13 lm  | LOR         | 100%   |
| Luminous efficacy  | 6 lm/W | ULOR        | 50%    |
|                    |        | Total power | 2.3 W  |