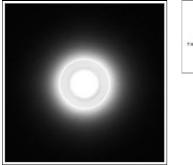

## Light output 1 (integrated)

| Lamp type          | LED    | CCT         | 4000 K |
|--------------------|--------|-------------|--------|
| Nominal lamp power | 2.3 W  | CRI         | 80     |
| Total flux         | 13 lm  | LOR         | 100%   |
| Luminous efficacy  | 6 lm/W | ULOR        | 50%    |
|                    |        | Total power | 2.3 W  |