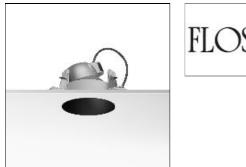

## Product data sheet

KAP 145 03.4470.74/CDM-TC/70W FLOS

Luminaire with embedded installations on ceilings for halogen lamps and metal halide. The Easy Kap version, incorporates body injected in zamak with liquid paint finish and outer diameter of 105mm with opal glass diffuser. Pre-frame instalation not necessary. The Kap version incorporates body injected in aluminium with liquid paint finish. It is available in two sizes: 105mm and 145mm, always in No Trim installation. Main view made of anodized gloss aluminium with diffuser element made in borosilicate glass. Lampholders with heatsink element in injected aluminium and embedment ring of the optical body in thermoplastic material. Finishings: white (B1), matt gold (GL), blue (BU) and black (74).