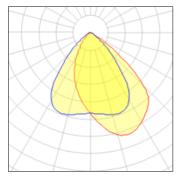

Light output 1

| 1 x Metal halide lamp |         |             |         |
|-----------------------|---------|-------------|---------|
| Nominal lamp power    | 70 W    | Socket      | G8D.5   |
| Lamp flux             | 6600 lm | LOR         | 44%     |
| Luminous efficacy     | 41 lm/W | Total flux  | 2880 lm |
| CCT                   | 3000 K  | Total power | 70 W    |
| CRI                   | 83      |             |         |
|                       |         |             |         |