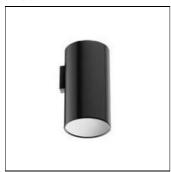

## Product data sheet

KAP SURFACE WALL 03.5730/PW LED/9W/41°

FLOS

Luminaire for direct lighting to be installed on ceilings, wall or in suspension. Body of the luminaire made of extruded aluminium. the LED version has an interior reflector made of polycarbonate painted inside. Besides, it incorporates a diffuser lens made of opal polycarbonate which offers a uniform light. The halogen lamp versions have a reflector made of painted aluminium and a glass diffuser made of glass with sandblasted finish. combinations of exterior finishes available anodized or painted and the interior finishes of the reflector.

| 46%    |
|--------|
| 261 lm |
| 9 W    |
|        |

Mounting mode

Wall mounted

Shape and measurements

Length: 3.94 in Width: 4.29 in Height: 9.29 in

Adjustability

Fixed

Electric