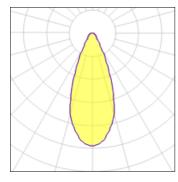

## Light output 1

| 1 x LED            |         |
|--------------------|---------|
| Nominal lamp power | 9 W     |
| Lamp flux          | 565 lm  |
| Luminous efficacy  | 63 lm/W |
| CCT                | 3200 K  |
| CRI                | 80      |
|                    |         |

| 46%    |
|--------|
| 261 lm |
| 9 W    |
|        |

Mounting mode

Wall mounted

Shape and measurements

Length: 3.94 in Width: 4.29 in Height: 9.29 in

Adjustability

Fixed

Electric