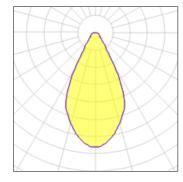

## Light output 1

| I x LED            |         |
|--------------------|---------|
| Nominal lamp power | 21.5 W  |
| Lamp flux          | 1000 lm |
| Luminous efficacy  | 47 lm/W |
| CCT                | 2700 K  |
| CRI                | 95      |

| LOR         | 55%    |
|-------------|--------|
| Total flux  | 554 lm |
| Total power | 21.5 W |
|             |        |

Mounting mode

Ceiling recessed

Shape and measurements

Height: 6.50 in Diameter: 5.71 in