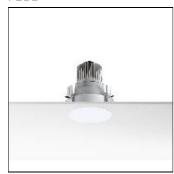

## Product data sheet

KAP 145 03.4496.B1/PH LED/21,5W

FI OS

Luminaire with embedded installations on ceilings for halogen lamps and metal halide. The Easy Kap version, incorporates body injected in zamak with liquid paint finish and outer diameter of 105mm with opal glass diffuser. Pre-frame installation not necessary. The Kap version incorporates body injected in aluminium with liquid paint finish. It is available in two sizes: 105mm and 145mm, always in No Trim installation. Main view made of anodized gloss aluminium with diffuser element made in borosilicate glass. Lampholders with heatsink element in injected aluminium and embedment ring of the optical body in thermoplastic material. Finishings: white (B1), matt gold (GL), blue (BU) and black (74).

| LOR         | 55%    |
|-------------|--------|
| Total flux  | 554 lm |
| Total power | 21.5 W |
|             |        |

Mounting mode

Ceiling recessed

Shape and measurements

Height: 6.50 in Diameter: 5.71 in