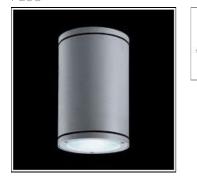

## Product data sheet

MAXI VANNA 202100 FLOS

• Outdoor luminaire for installation on ceiling. • Configuration: die-cast aluminium fixing base and frames, EN AB47100 alloy (low copper content). Extruded aluminium body. • Double layer coating for high resistance to corrosion: The aluminium components are painted with a double coat using powders which are complaint with QUALICOAT standards: a first layer of epoxy powder (with excellent chemical and mechanical resistance) and a second finishing layer of polyester powder (resistant to UV rays and atmospheric agents). The entire painting process of the aluminium fitting starts from components which have been sand-blasted in advance to make the surface more porous and increase the adherence of the paint. Ares effects alkaline and acid washing to clean the surfaces completely, then rinses with demineralised water to remove any residue particles, subsequently a chemical conversion treatment is done to protect against rusting. • Tempered transparent glass and moulded silicone gasket