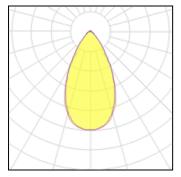

## 1 x LED

IP 66

| Nominal lamp power | 230 W    | LOR         | 93%      |
|--------------------|----------|-------------|----------|
| Lamp flux          | 33000 lm | Total flux  | 30767 lm |
| Luminous efficacy  | 123 lm/W | Total power | 249.62 W |
| CCT                | 4948 K   |             |          |
| CRI                | 99       |             |          |
|                    |          |             |          |