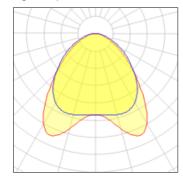

## Light output 1

## 1 x Halogen low voltage lamp without reflector

| Nominal lamp power | 20 W    | Socket      | E27    |
|--------------------|---------|-------------|--------|
| Lamp flux          | 300 lm  | LOR         | 74%    |
| Luminous efficacy  | 10 lm/W | Total flux  | 222 lm |
| CCT                | 2756 K  | Total power | 22 W   |
| CRI                | 99      |             |        |