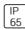

## Product data sheet

MAXI MELRIE 486121

FLOS







• Outdoor luminaire for surface installation on wall • Configuration: polycarbonate structure and die-cast aluminium cover, diecast aluminium base (MaxiMelrie) EN AB-47100 alloy (low copper content). • Double layer coating for high resistance to corrosion: The low copper Aluminium alloy is painted with a double coat using powders which are complaint with QUALICOAT standards: a first layer of epoxy powder (with excellent chemical and mechanical resistance) and a second finishing layer of polyester powder (resistant to UV rays and atmospheric agents). The entire painting process of the aluminium fitting starts from components which have been sand-blasted in advance to make the surface more porous and increase the adherence of the paint. Ares effects alkaline and acid washing to clean the s