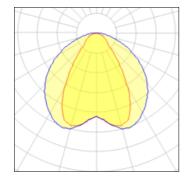

## Light output 1

## 1 x Compact fluorescent lamp

| •                  | •       |             |        |
|--------------------|---------|-------------|--------|
| Nominal lamp power | 26 W    | Socket      | G24Q-2 |
| Lamp flux          | 1800 lm | LOR         | 13%    |
| Luminous efficacy  | 9 lm/W  | Total flux  | 231 lm |
| CCT                | 3000 K  | Total power | 26 W   |
| CRI                | 84      |             |        |