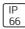

## Product data sheet

125W LED FLOODLIGHT (NB19) (5000K) S2125 LEDXION K10127

NIKKON







NIKKON S2125 LEDXION K10127 125W LED Floodlight (NB19) (5000K)

## Light output 1



| I X LED            |      |
|--------------------|------|
| Nominal lamp power | 1    |
| Lamp flux          | 1800 |
| Luminous efficacy  | 114  |
| CCT                | 49   |
| CRI                |      |

| 125 W    | LOR         | 86%      |
|----------|-------------|----------|
| 18000 lm | Total flux  | 15405 lm |
| 114 lm/W | Total power | 135.22 W |
| 4948 K   |             |          |

Mounting mode

Pole top mounted

Shape and measurements

Length: 3.94 in Width: 3.94 in Height: 3.94 in

Adjustability

Free

Electric

System power: 135.22 W

99

Protection

IP: 66