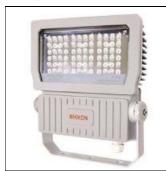

## Product data sheet

125W LED FLOODLIGHT (NB19) (5000K) S2125 LEDXION K10127

NIKKON

NIKKON S2125 LEDXION K10127 125W LED Floodlight (NB19) (5000K)

## Light output 1

| I X LED            |      |
|--------------------|------|
| Nominal lamp power | 1    |
| Lamp flux          | 1800 |
| Luminous efficacy  | 114  |
| CCT                | 49   |
| CRI                |      |

| 125 W    | LOR         | 86%      |
|----------|-------------|----------|
| 18000 lm | Total flux  | 15405 lm |
| 114 lm/W | Total power | 135.22 W |
| 4948 K   |             |          |

Mounting mode

Pole top mounted

Shape and measurements

Length: 3.94 in Width: 3.94 in Height: 3.94 in

Adjustability

Free

Electric

System power: 135.22 W

99