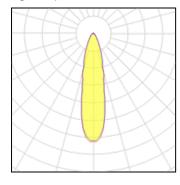

## Light output 1

| I X LED            |      |
|--------------------|------|
| Nominal lamp power | 1    |
| Lamp flux          | 1800 |
| Luminous efficacy  | 114  |
| CCT                | 49   |
| CRI                |      |

| 125 W    | LOR         | 86%      |
|----------|-------------|----------|
| 18000 lm | Total flux  | 15405 lm |
| 114 lm/W | Total power | 135.22 W |
| 4948 K   |             |          |

Mounting mode