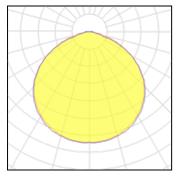

## 1 x LED

IP 66

| Nominal lamp power | 30 W     | LOR         | 89%     |
|--------------------|----------|-------------|---------|
| Lamp flux          | 3696 lm  | Total flux  | 3281 lm |
| Luminous efficacy  | 113 lm/W | Total power | 29.02 W |
| CCT                | 5646 K   |             |         |
| CRI                | 99       |             |         |
|                    |          |             |         |