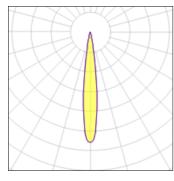

## Light output 1

| 1 x LED            |         |
|--------------------|---------|
| Nominal lamp power | 15.7 W  |
| Lamp flux          | 1148 lm |
| Luminous efficacy  | 56 lm/W |
| CCT                | 2800 K  |
| CRI                | 80      |
|                    |         |

| LOR         | 78%    |
|-------------|--------|
| Total flux  | 896 lm |
| Total power | 16 W   |
|             |        |
|             |        |
|             |        |

Mounting mode

Ceiling recessed