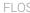

## Product data sheet

PURE 1 09.1640/POWER LED 16W/13°

Led recessed luminaire for indoor application. Self extinguishing ceramic or engineering plastic lamp holders, with single-pole, transparent electric wires with double Teflon insulation. Aluminum body, placed above the lamp holder, black thermoplastic and 4 mm tempered glass screen-support ring. Die-cast aluminum alloy body, cover and adjustable lamp support, powder-coated white, grey or black. 220-240V, 50-60Hz power supply included.

Shape and measurements

Length: 3.94 in Width: 3.94 in Height: 5.51 in

Adjustability

Rotatable, Tiltable

Electric

System power: 16 W Appliance Class: II

Protection

IP: 20