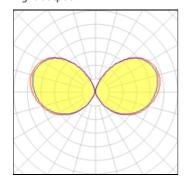

## 1 x Compact fluorescent lamp

| Nominal lamp power | 26 W    | Socket      | G24D_3 |
|--------------------|---------|-------------|--------|
| Lamp flux          | 1800 lm | LOR         | 37%    |
| Luminous efficacy  | 26 lm/W | ULOR        | 21%    |
| CCT                | 3000 K  | Total flux  | 664 lm |
| CRI                | 82      | Total power | 26 W   |