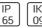

# Product data sheet

**NEW TORCIA** 528002

FLOS











Outdoor cylindrical bollard light. Double layer coating for high resistance to corrosion: The aluminium components are painted with a double coat using powders which are complaint with QUALICOAT standards: a first layer of epoxy powder (with excellent chemical and mechanical resistance) and a second finishing layer of polyester powder (resistant to UV rays and atmospheric agents). The entire painting process of the aluminium fitting starts from components which have been sand-blasted in advance to make the surface more porous and increase the adherence of the paint. Ares effects alkaline and acid washing to clean the surfaces completely, then rinses with demineralised water to remove any residue particles, subsequently a chemical conversion treatment is done to protect against rustin