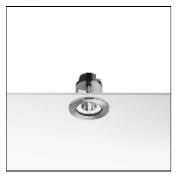

## Product data sheet

NEUTRON 1 FIXED ROUND CEILING 07.9502/PH LED/16W/43°

FLOS

Adjustable recessed luminaire for ceilings or in ground applications, for LEDs or 12 volt halogen QR-CBC 35 lamps. Die-cast aluminum recessed housing, high corrosionresistance. 6mm tempered protection glass. Silicone seals. Stainless steel closing ring with fixing screws. PG9 cable gland with pre-wired 1 metre power loom. Finishes: matt black (04), grey (72), stainless steel (55), stainless steel dark copper (PB), stainless steel gold (PG), stainless steel black (PN).

LOR 74%
Total flux 588 lm
Total power 16 W

Mounting mode

Ceiling recessed

Shape and measurements

Height: 4.72 in Diameter: 4.92 in

Adjustability

Fixed

Electric