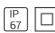

## Product data sheet

NEUTRON 1 FIXED ROUND CEILING 07.9502/PH LED/16W/43°

FLOS







Adjustable recessed luminaire for ceilings or in ground applications, for LEDs or 12 volt halogen QR-CBC 35 lamps. Die-cast aluminum recessed housing, high corrosionresistance. 6mm tempered protection glass. Silicone seals. Stainless steel closing ring with fixing screws. PG9 cable gland with pre-wired 1 metre power loom. Finishes: matt black (04), grey (72), stainless steel (55), stainless steel dark copper (PB), stainless steel gold (PG), stainless steel black (PN).

## Light output 1



| 1 x LED            |         |
|--------------------|---------|
| Nominal lamp power | 16 W    |
| Lamp flux          | 800 lm  |
| Luminous efficacy  | 37 lm/W |
| CCT                | 3000 k  |
| CRI                | 80      |
|                    |         |

LOR 74%
Total flux 588 lm
Total power