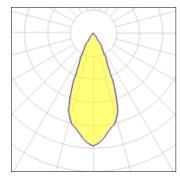

## Light output 1

| 1 x LED            |         |
|--------------------|---------|
| Nominal lamp power | 16 W    |
| Lamp flux          | 800 lm  |
| Luminous efficacy  | 37 lm/W |
| CCT                | 3000 k  |
| CRI                | 80      |
|                    |         |

LOR 74%
Total flux 588 lm
Total power 16 W

Mounting mode

Ceiling recessed

Shape and measurements

Height: 4.72 in Diameter: 4.92 in

Adjustability

Fixed

Electric