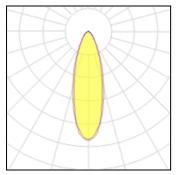

## 1 x LED

IP 66

| Nominal lamp power | 230 W    | LOR         | 94%      |
|--------------------|----------|-------------|----------|
| Lamp flux          | 33000 lm | Total flux  | 31054 lm |
| Luminous efficacy  | 125 lm/W | Total power | 249.19 W |
| CCT                | 4948 K   |             |          |
| CRI                | 99       |             |          |
|                    |          |             |          |