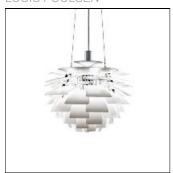

## Product data sheet

PH ARTICHOKE Ø600 HVID LED 2700K 96W 5741110131

LOUIS POULSEN

PH Artichoke Glass Design: Poul Henningsen Concept: The fixture provides 100% glare-free light. The 72 precisely positioned leaves form 12 unique rows of six leaves each. They illuminate the fixture as well as emitting diffused light with a unique pattern. The fixture provides decorative and comfortable lighting. Finish: Clear glass, sandblasted. Material: Leaves: Clear glass, sandblasted. Top shade: High lustre chrome plated or white. Frame: High lustre chrome plated, laser cut brass. Suspension: High lustre chrome plated, spun aluminium. Mounting: Suspension type: Cable 3x0,75mm² & wire. Canopy: Yes. Cable length: 4m. Class: Ingress protection IP20. Electric shock protection II w/o ground. Weight: Max. 22kg.