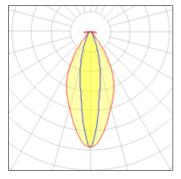

## Light output 1 (integrated)

| Lamp type          | LED     | CCT         | 4000 K |
|--------------------|---------|-------------|--------|
| Nominal lamp power | 12.2 W  | CRI         | 93     |
| Total flux         | 315 lm  | LOR         | 100%   |
| Luminous efficacy  | 26 lm/W | Total power | 12.2 W |