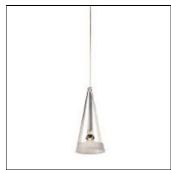

## Product data sheet

FUCSIA 1 F2410000

FLOS

Suspension fixture providing direct ligh-ting. 1 hand blown glass conical diffuser with sandblasted edge. Injection-molded, opaline silicone diffuser protection ring. Gloss white powder-coated tubular steel body. Rose assembly consisting of ceiling fitting and 30% fiberglass

reinforced polyamide cover, both injection-molded. Double-insulated, transparent PTFE power cord, length 2660 mm. Net weight 1 kg.