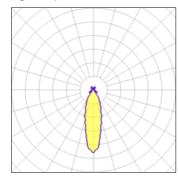

## Light output 1

## 1 x General service incandescent lamp

| Nominal lamp power | 40 W   | Socket      | E14    |
|--------------------|--------|-------------|--------|
| Lamp flux          | 410 lm | LOR         | 63%    |
| Luminous efficacy  | 6 lm/W | ULOR        | 10%    |
| CCT                | 2688 K | Total flux  | 259 lm |
| CRI                | 99     | Total power | 40 W   |