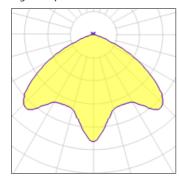

## Light output 1

## 1 x Halogen low voltage lamp without reflector

| Nominal lamp power | 40 W   | Socket      | G9     |
|--------------------|--------|-------------|--------|
| Lamp flux          | 460 lm | LOR         | 52%    |
| Luminous efficacy  | 6 lm/W | Total flux  | 241 lm |
| CCT                | 2900 K | Total power | 40 W   |
| CRI                | 95     |             |        |