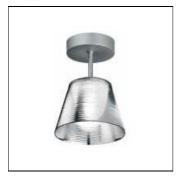

## Product data sheet

ROMEO BABE K C ALU F6212000

FLOS

Ceiling lamp providing diffused lighting. Injection-molded polycarbonate external diffuser completely finished with high-vacuum aluminization process. Gray painted die-cast aluminum diffuser support. Stainless steel ceiling-suspended rod. Gray painted, injection-molded polycarbo-nate ceiling fitting and rose. Net weight 0,4 kg.

Mounting mode

Ceiling mounted

Shape and measurements

Length: 4.33 in Width: 4.33 in Height: 6.10 in

Adjustability

Fixed

Electric

System power: 40 W