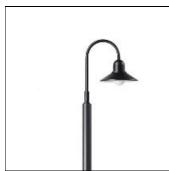

## Product data sheet

01.ALY359 IP55:TC-TEL 26W/GX24Q-3 127-1066

WE-EF

IP55, Class I. IK10. Marine-grade, aluminium alloy. 5CE superior corrosion protection including PCS hardware. Silicone rubber gaskets.

Polycarbonate main lens. Single version. The luminaires are supplied in knocked down form, but pre-wired and complete with cable connection box and service door.

Mounting mode

Standing / Bollard

Shape and measurements

Height: 97.83 in Diameter: 3.50 in Electric

System power: 28 W Appliance Class: I

Protection

IP: 55

44% 786 lm 28 W