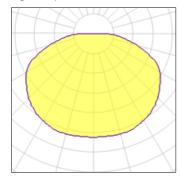

## Light output 1

## 1 x Compact fluorescent lamp

| Nominal lamp power | 26 W    | LOR         |
|--------------------|---------|-------------|
| Lamp flux          | 1800 lm | Total flux  |
| Luminous efficacy  | 28 lm/W | Total power |
| CCT                | 2700 K  |             |
| CRI                | 85      |             |