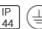

Mounting mode

Standing / Bollard

Shape and measurements

Height: 157.48 in Diameter: 8.07 in Weight: 32.6 kg Electric

System power: 42 W Appliance Class: I

Protection

IP: 44