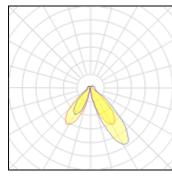

## Light output 1

| 1 | Χ | LED |
|---|---|-----|
|   |   |     |

| Nominal lamp power | 37 W    | LOR         | 40%     |
|--------------------|---------|-------------|---------|
| Lamp flux          | 6380 lm | ULOR        | 5%      |
| Luminous efficacy  | 61 lm/W | Total flux  | 2547 lm |
| CCT                | 3000 K  | Total power | 42 W    |
| CRI                | 80      |             |         |