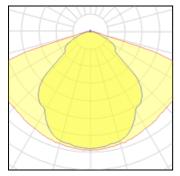

## Light output 1

## 1 x LED

| Nominal lamp power | 30 W     | LOR         | 81%     |
|--------------------|----------|-------------|---------|
| Lamp flux          | 4200 lm  | Total flux  | 3385 lm |
| Luminous efficacy  | 100 lm/W | Total power | 33.95 W |
| CCT                | 4948 K   |             |         |
| CRI                | 99       |             |         |
|                    |          |             |         |