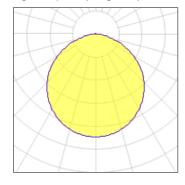

## Light output 1 (integrated)

| Lamp type          | LED     | CCT         | 3000 K |
|--------------------|---------|-------------|--------|
| Nominal lamp power | 30 W    | CRI         | 80     |
| Total flux         | 2271 lm | LOR         | 100%   |
| Luminous efficacy  | 76 lm/W | Total power | 30 W   |