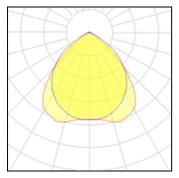

## Light output 1

## 1 x 28W Fluorescent Lamp

IP 20

| 28 W    | Socket                       | G5                                           |
|---------|------------------------------|----------------------------------------------|
| 2750 lm | LOR                          | 82%                                          |
| 74 lm/W | Total flux                   | 2252 lm                                      |
| 6445 K  | Total power                  | 30.54 W                                      |
| 80      |                              |                                              |
|         | 2750 lm<br>74 lm/W<br>6445 K | 2750 lmLOR74 lm/WTotal flux6445 KTotal power |