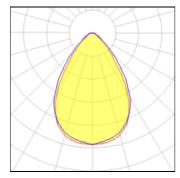

### Light output 1

# 1 x Compact fluorescent lamp

| 1                  |        |             |
|--------------------|--------|-------------|
| Nominal lamp power | 13 W   | Socket      |
| Lamp flux          | 900 lm | LOR         |
| Luminous efficacy  | 7 lm/W | Total flux  |
| CCT                | 3000 K | Total power |
| CRI                | 84     |             |
|                    |        |             |

|     | Gx24Q-1 |
|-----|---------|
|     | 10%     |
| IX  | 94 lm   |
| wer | 13 W    |
|     |         |