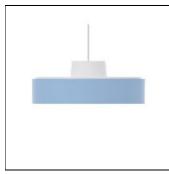

## Product data sheet

LP CIRCLE SUSPENDED Ø450 WHITE LED 3000K 25W 5741094891

LOUIS POULSEN

LP Circle Suspended Design: Mikkel Beedholm/KHR arkitekter Concept: The fixture emits diffuse light via a high-efficiency acrylic diffuser. The diffuser, which is encircled by a voluminous coloured or white ring, is hidden when viewed from low angles. Angling the inner side of the ring 5° creates a comfortable and decorative graduation of the light from the diffuser. Perforated body discreetly illuminates the other components of the fixture. Finish: White, Black, Pale Petroleum or Yellow. Powder coated. Material: Reflector: Deep drawn aluminium. Diffuser: Acrylic, frosted. Mounting: Hung: Cord 5x1.5mm2, 3m. Weight: Min: 2.4 kg Max: 5.9 kg Class: Ingress protection IP20. Electric shock protection I.

Mounting mode

Pendant

Shape and measurements

Length: 17.95 in Width: 17.95 in Height: 6.73 in

Adjustability

Fixed

Electric

System power: 25 W Appliance Class: I