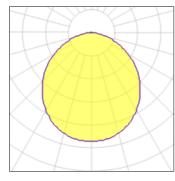

## Light output 1 (integrated)

| Lamp type          | LED      | CCT         | 3000 K |
|--------------------|----------|-------------|--------|
| Nominal lamp power | 25 W     | CRI         | 90     |
| Total flux         | 2655 lm  | LOR         | 100%   |
| Luminous efficacy  | 106 lm/W | Total power | 25 W   |