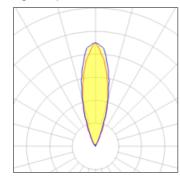

## Light output 1

| 1 x LED            |
|--------------------|
| Nominal lamp power |
| Lamp flux          |
| Luminous efficacy  |
| CCT                |
| CRI                |

| 1.7 W   |
|---------|
| 93 lm   |
| 40 lm/W |
| 4000 K  |
| 80      |
|         |

| 98%   |
|-------|
| 98%   |
| 91 lm |
| 2.3 W |
|       |

Mounting mode

Floor recessed

Shape and measurements

Height: 1.83 in Diameter: 1.93 in

Adjustability

Fixed

Electric