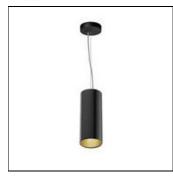

## Product data sheet

KAP SURFACE SUSPENSION 03.5801/QT-14/48W/36°

FLOS

Luminaire for direct lighting to be installed on ceilings, wall or in suspension. Body of the luminaire made of extruded aluminium. The LED version has an interior reflector made of polycarbonate painted inside. Besides, it incorporates a diffuser lens made of opal polycarbonate which offers a uniform light. The halogen lamp versions have a reflector made of painted aluminium and a glass diffuser made of glass with sandblasted finish. Combinations of exterior finishes available anodized or painted and the interior finishes of the reflector. Exterior finishes: white (11), anodized aluminium (AS) black (AN) and brown (B3). Interior finishes: white, gold, blue and black.

Mounting mode

Pendant

Shape and measurements

Height: 12.01 in Diameter: 4.53 in

Adjustability

Fixed

Electric

System power: 48 W Appliance Class: I