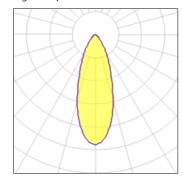

## 1 x Halogen low voltage lamp without reflector

| Nominal lamp power | 48 W   | Socket      | G9     |
|--------------------|--------|-------------|--------|
| Lamp flux          | 740 lm | LOR         | 42%    |
| Luminous efficacy  | 6 lm/W | Total flux  | 311 lm |
| CCT                | 2800 K | Total power | 48 W   |
| CRI                | 100    |             |        |