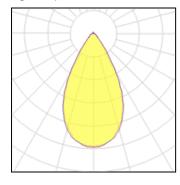

## Light output 1

| I X LED            |        |
|--------------------|--------|
| Nominal lamp power | 190    |
| Lamp flux          | 27000  |
| Luminous efficacy  | 114 lm |
| CCT                | 494    |
| CRI                |        |

| 190 W    | LOR         | 88%      |
|----------|-------------|----------|
| 27000 lm | Total flux  | 23887 lm |
| 14 lm/W  | Total power | 210.26 W |
| 4948 K   |             |          |
| 99       |             |          |