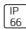

## Product data sheet

190W LED FLOODLIGHT (MB51) (5000K) S2190 LEDXION K10126

NIKKON







NIKKON S2190 LEDXION K10126 190W LED Floodlight (MB51) (5000K)

## Light output 1



| I X LED            |        |
|--------------------|--------|
| Nominal lamp power | 190    |
| Lamp flux          | 27000  |
| Luminous efficacy  | 114 lm |
| CCT                | 494    |
| CRI                |        |

| 190 W    | LOR         | 88%      |
|----------|-------------|----------|
| 27000 lm | Total flux  | 23887 lm |
| 14 lm/W  | Total power | 210.26 W |
| 4948 K   |             |          |
| 99       |             |          |

Mounting mode

Pole top mounted

Shape and measurements

Length: 3.94 in Width: 3.94 in Height: 3.94 in

Adjustability

Free

Electric

System power: 210.26 W

Protection

IP: 66